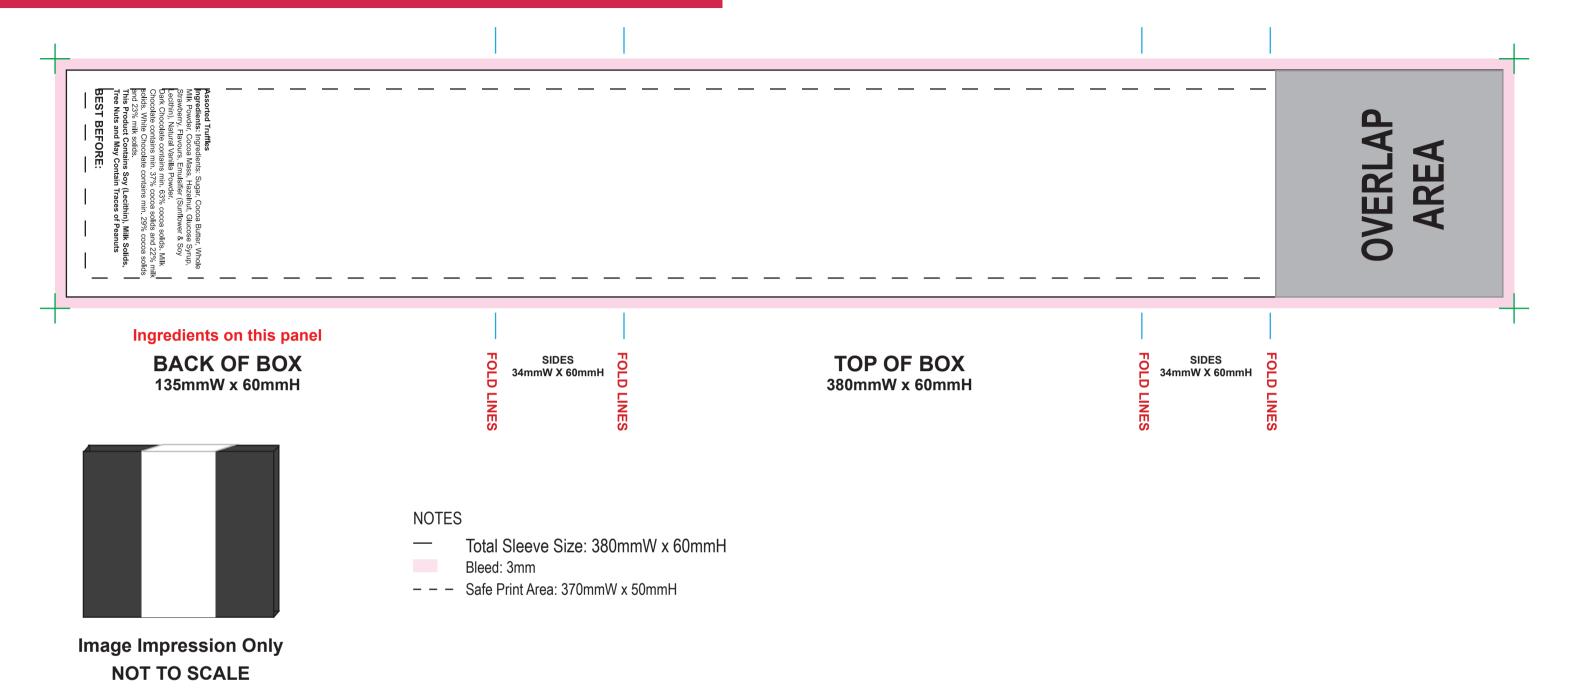

All colours used in this document are indicative only and they may vary across a variety of printing techniques and confectionery

**Product Code** : CC089E2 - SLEEVE

: 12 Pack Choc Box Assorted TRUFFLES with Sleeve Description

Company Name

Contact Box Colour : Black

Sleeve Size : 380mmW x 60mmH - TOTAL SLEEVE SIZE

: Customer must provide PMS Colour print guide Print Colour

Quantity Delivery Date

Please note: Stickers are printed digitally, please provide PMS colours if a close match is crucial and please inform us of this when ordering. If PMS colours are not provided we will print directly from the file and resulting print will be taken as correct. Not all PMS colours can be matched. Exact PMS colour match is NOT guaranteed. It is highly recommended that editable linework is provided, without this we cannot be held responsible for colour discrepancies